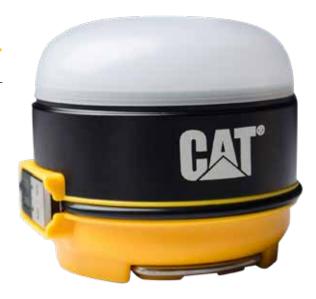

## **RECHARGEABLE MICRO UTILITY LIGHT**

## **FEATURES**

- Integrated USB Charge Cord
- Protected USB In/Out Charging Port
- Battery Level Indicator
- Magnetic Base
- · Recessed Hooks
- 3 Position Switch
- 1 Year Limited Warranty

| SPECIFICATIONS |                                            |
|----------------|--------------------------------------------|
| RUN TIME       | High: Up to 7 hours<br>Low: Up to 14 hours |
| LED TYPE       | SMD                                        |
| BEAM DISTANCE  | 15 meters                                  |
| IMPACT RATING  | 1 meter                                    |
| RECHARGEABLE   | Yes                                        |
| CHARGE TIME    | 6 hours                                    |
| BATTERY        | 3300 mAh 3.7v Polymer                      |
| MATERIAL       | Aluminum / ABS Plastic                     |
| DIMENSIONS     | 3"H x 2.25"Dia.                            |
| WEIGHT         | 1.10 lbs                                   |
| UPC            | 008965004439                               |
| EAN            | 5420071504606                              |
| MOQ/INNER PACK | 6                                          |
| CASE PACK      | 12                                         |
| HTS            | 8513104000                                 |