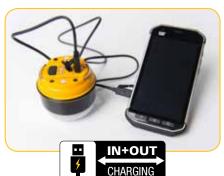

## **FEATURES**

- Integrated USB Charge Cord
- Protected USB In/Out Charging Port
- Battery Level Indicator
- Magnetic Base
- · Recessed Hooks
- 3 Position Switch
- 1 Year Limited Warranty

| SPECIFICATIONS |                                            |
|----------------|--------------------------------------------|
| RUN TIME       | High: Up to 7 hours<br>Low: Up to 14 hours |
| LED TYPE       | SMD                                        |
| BEAM DISTANCE  | 15 meters                                  |
| IMPACT RATING  | 1 meter                                    |
| RECHARGEABLE   | Yes                                        |
| CHARGE TIME    | 6 hours                                    |
| BATTERY        | 3300 mAh 3.7v Polymer                      |
| MATERIAL       | Aluminum / ABS Plastic                     |
| DIMENSIONS     | 3"H x 2.25"Dia.                            |
| WEIGHT         | 1.10 lbs                                   |
| UPC            | 008965004439                               |
| EAN            | 5420071504606                              |
| MOQ/INNER PACK | 6                                          |
| CASE PACK      | 12                                         |
| HTS            | 8513104000                                 |