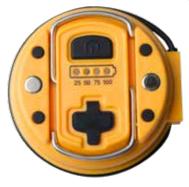

## **FEATURES**

- Integrated USB Charge Cord
- Protected USB In/Out Charging Port
- Battery Level Indicator
- Magnetic Base
- · Recessed Hooks
- 3 Position Switch
- 1 Year Limited Warranty

| SPECIFICATIONS |                                            |
|----------------|--------------------------------------------|
| RUN TIME       | High: Up to 7 hours<br>Low: Up to 14 hours |
| LED TYPE       | SMD                                        |
| BEAM DISTANCE  | 15 meters                                  |
| IMPACT RATING  | 1 meter                                    |
| RECHARGEABLE   | Yes                                        |
| CHARGE TIME    | 6 hours                                    |
| BATTERY        | 3300 mAh 3.7v Polymer                      |
| MATERIAL       | Aluminum / ABS Plastic                     |
| DIMENSIONS     | 3"H x 2.25"Dia.                            |
| WEIGHT         | 1.10 lbs                                   |
| UPC            | 008965004439                               |
| EAN            | 5420071504606                              |
| MOQ/INNER PACK | 6                                          |
| CASE PACK      | 12                                         |
| HTS            | 8513104000                                 |