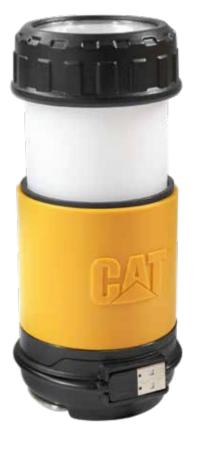

## CT6515

## **RECHARGEABLE**

## **FEATURES**

- Dual Function: Beam & Lantern
- Integrated USB Charge Cord
- Battery Charge Level Indicator
- Magnetic Base
- Extendable Design: Extends Into Lantern
- · Recessed Hooks
- 1 Year Limited Warranty

| SPECIFICATIONS |                                            |
|----------------|--------------------------------------------|
| RUN TIME       | High: Up to 6 hours<br>Low: Up to 12 hours |
| LED TYPE       | CREE® + High-Power                         |
| BEAM DISTANCE  | Up to 200 meters                           |
| IMPACT RATING  | 1 meter                                    |
| RECHARGEABLE   | Yes                                        |
| CHARGE TIME    | 6 hours                                    |
| BATTERY        | 18500x2-3.7V/3200mAH                       |
| MATERIAL       | ABS Plastic                                |
| DIMENSIONS     | 4.5"H x 2.25"Dia.                          |
| WEIGHT         | 0.70 lbs                                   |
| UPC            | 008965004309                               |
| EAN            | 5420071504514                              |
| MOQ/INNER PACK | 6                                          |
| CASE PACK      | 12                                         |
| HTS            | 8513104000                                 |