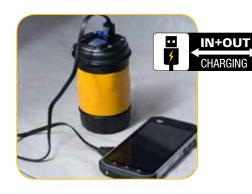

## **FEATURES**

- Dual Function: Beam & Lantern
- Integrated USB Charge Cord
- Battery Charge Level Indicator
- Magnetic Base
- Extendable Design: Extends Into Lantern
- · Recessed Hooks
- 1 Year Limited Warranty

| SPECIFICATIONS |                                            |
|----------------|--------------------------------------------|
| RUN TIME       | High: Up to 6 hours<br>Low: Up to 12 hours |
| LED TYPE       | CREE® + High-Power                         |
| BEAM DISTANCE  | Up to 200 meters                           |
| IMPACT RATING  | 1 meter                                    |
| RECHARGEABLE   | Yes                                        |
| CHARGE TIME    | 6 hours                                    |
| BATTERY        | 18500x2-3.7V/3200mAH                       |
| MATERIAL       | ABS Plastic                                |
| DIMENSIONS     | 4.5"H x 2.25"Dia.                          |
| WEIGHT         | 0.70 lbs                                   |
| UPC            | 008965004309                               |
| EAN            | 5420071504514                              |
| MOQ/INNER PACK | 6                                          |
| CASE PACK      | 12                                         |
| HTS            | 8513104000                                 |