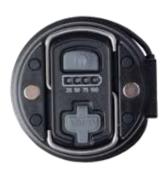

## **FEATURES**

- Dual Function: Beam & Lantern
- Integrated USB Charge Cord
- Battery Charge Level Indicator
- Magnetic Base
- Extendable Design: Extends Into Lantern
- · Recessed Hooks
- 1 Year Limited Warranty

| SPECIFICATIONS |                                            |
|----------------|--------------------------------------------|
| RUN TIME       | High: Up to 6 hours<br>Low: Up to 12 hours |
| LED TYPE       | CREE® + High-Power                         |
| BEAM DISTANCE  | Up to 200 meters                           |
| IMPACT RATING  | 1 meter                                    |
| RECHARGEABLE   | Yes                                        |
| CHARGE TIME    | 6 hours                                    |
| BATTERY        | 18500x2-3.7V/3200mAH                       |
| MATERIAL       | ABS Plastic                                |
| DIMENSIONS     | 4.5"H x 2.25"Dia.                          |
| WEIGHT         | 0.70 lbs                                   |
| UPC            | 008965004309                               |
| EAN            | 5420071504514                              |
| MOQ/INNER PACK | 6                                          |
| CASE PACK      | 12                                         |
| HTS            | 8513104000                                 |