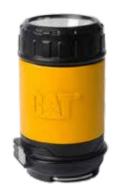

## CT6515

## **RECHARGEABLE**

## **FEATURES**

- Dual Function: Beam & Lantern
- Integrated USB Charge Cord
- Battery Charge Level Indicator
- Magnetic Base
- Extendable Design: Extends Into Lantern
- · Recessed Hooks
- 1 Year Limited Warranty